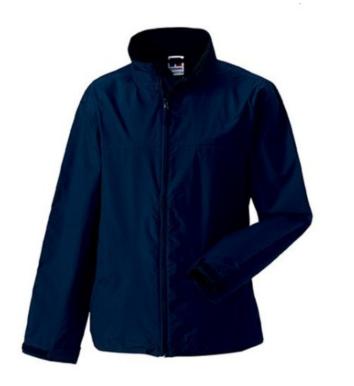

# **ADULTS HYDRA-SHELL 2000**

# **Specification**

RUSSELL HYDRA-SHELL 2000 men's jacket with high collar, hood with elastic studs and clamping regulator, Velcro strap for adjusting the width at the bottom of the sleeve, two zippered pockets up front and one on the right, one inside for the phone, headphones, the inside polar combination and stitched lines...1. Face - 100% polyester Tashlan 2. Membrane - 2000 mm watertight / 2000 g / m2 / 24 hours vapor permeability 3. Micropolar delivery - 100% polyester.190g / m2 dark weight M