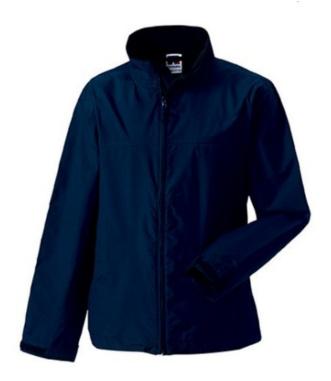

# **ADULTS HYDRA-SHELL 2000**

# **Specification**

RUSSELL HYDRA-SHELL 2000 men's jacket with high collar, hood with elastic studs and clamping regulator, Velcro strap for adjusting the width at the bottom of the sleeve, two zippered pockets up front and one on the right, one inside for the phone, headphones, the inside polar combination and stitched lines...1. Face - 100% polyester Tashlan 2. Membrane - 2000 mm watertight / 2000 g / m2 / 24 hours vapor permeability 3. Micropolar delivery - 100% polyester.190g / m2 dark weight M